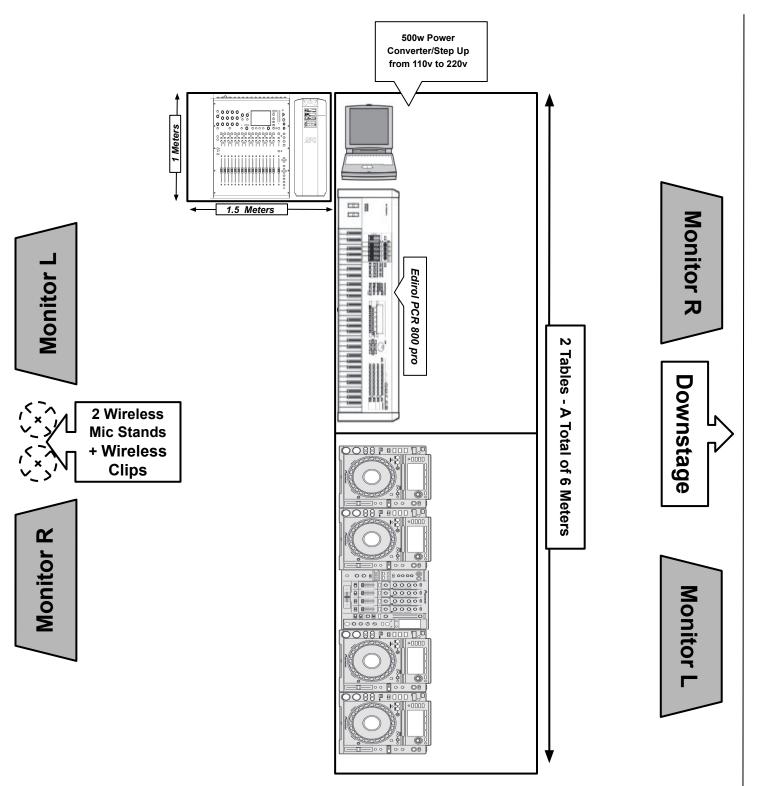

# DJ Booth:

- 2x DJ tables with a total of 6 meters long or more (See page 2).
- 1x Side table or an empty long rolling case with a total 3 meters long (See page 2).
- 1x Keyboard stand.
- 1x 500w Power converter/Step up from 110v (All our equipment is 110v) to 220v.
- 4x Pioneer CDJ-2000NXS2 or Higher.
- 1x Pioneer DJ DJM-900NXS2 or Higher.
- 2x Sennheiser wireless microphone.
- 2x Microphone stands + 2x Clips for wireless microphone.
- 4x Booth monitors (See Monitores below)

## Main Input list:

- 2x XLR to RCA from our Radial SW8 to the Pioneer DJM 900 at channel 1.

#### Monitors:

- 4x Monitors lined 2x downstage and 2x upstage connected in stereo way (See page 2).
- All monitors controllable by DJM 900 mixer.