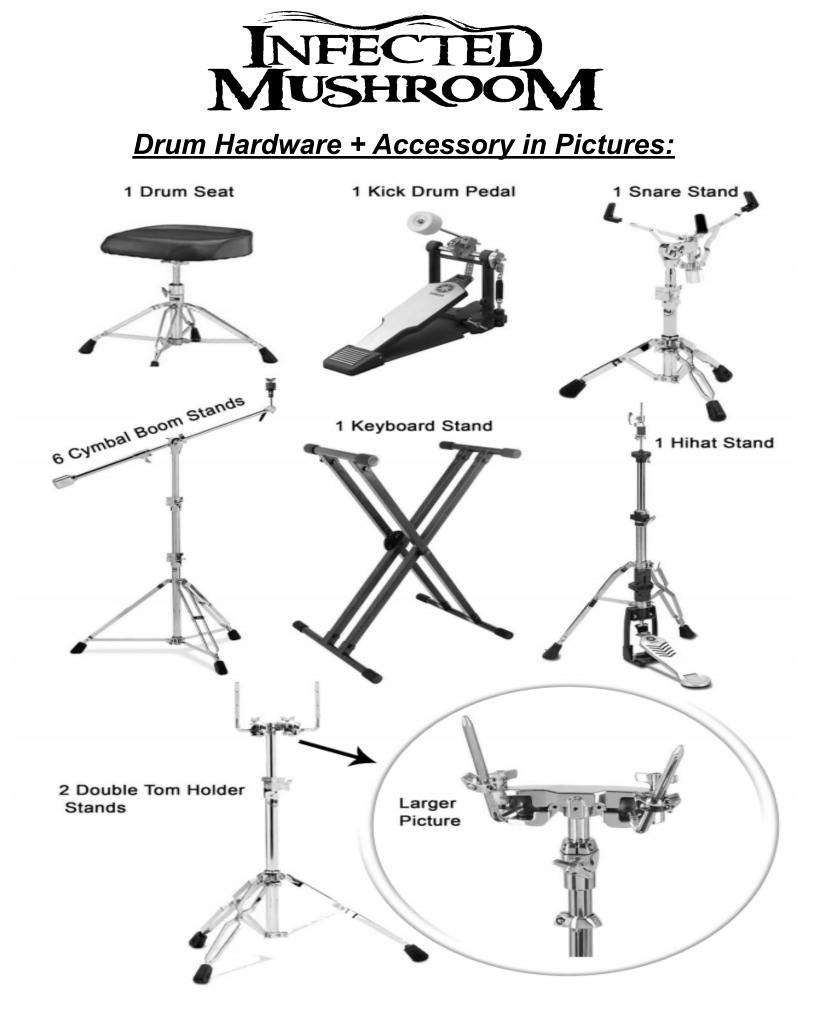

#### Drum Hardware Pack by Yamaha, Pearl or DW (See page 3):

- 1x Rug/ Carpet.
- 1x Kick drum pedal.
- 1x Professional drum seat.
- 6x Cymbal boom stands.
- 2x 90° Double tom holders stands.
- 1x Snare stand.
- 1x Hi-Hat stand.