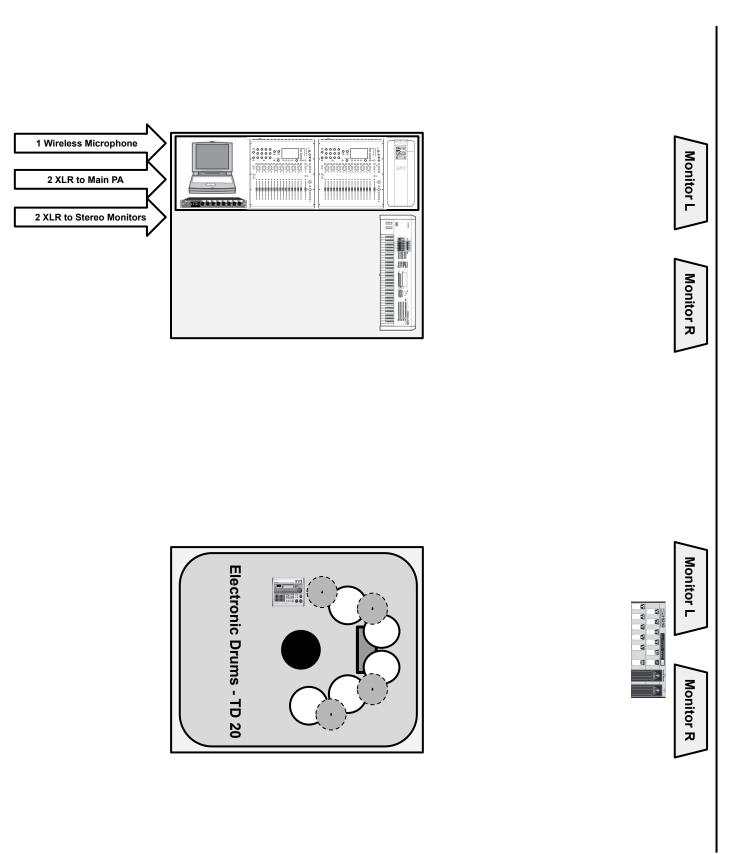

#### Main Input list:

- 2x XLR from our radial.
- 2x XLR from our radial.

#### <u>Monitors:</u>

- 4x Monitors lined downstage and connected in stereo way (See page 4 and 5).

#### <u>Accessory:</u>

- 2x Wireless microphone by Sennheiser or Shure.
- 2x Microphone stands + 2x Clips for wireless microphone.
- 1x 1000w power converter (Step-up) from 110v to 220v (All our equipment is 110v).
- 1x Guitar Gibson Les Paul or Paul Reed Smith (PRS).
- 2x Guitar stands.
- 2x Risers or rolling risers for festivals with locked wheels (2.5 x 2.5 Square Meters).
- 1x Long table of (2.5 Meters) with black cover cloth on riser.
- 1x Keyboard stand.
- 4x Instrument cables 1/4 inch (unbalanced).
- 6x Mic cables.

#### Drum Hardware Pack by Yamaha, Pearl or DW (See page 3):

- 1x Rug/ Carpet.
- 1x Kick drum pedal.
- 1x Professional drum seat.
- 6x Cymbal boom stands.
- 2x 90° Double tom holders stands.
- 1x Snare stand.
- 1x Hi-Hat stand.