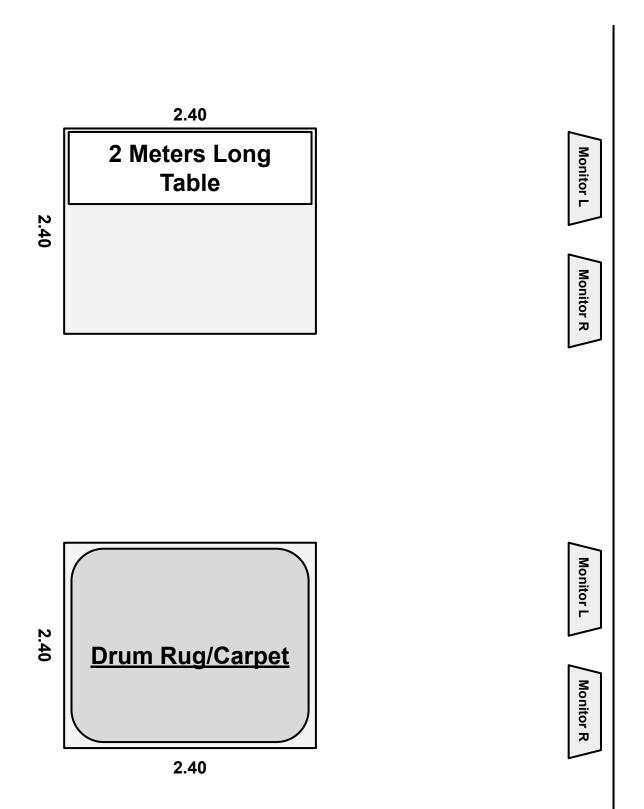

#### <u>Monitors:</u>

- 4x Monitors lined downstage and connected in stereo way (See page 4 and 5).

#### <u>Accessory:</u>

- 2x Wireless microphone by Sennheiser or Shure.
- 2x Microphone stands + 2x Clips for wireless microphone.
- 1x 1000w power converter (Step-up) from 110v to 220v (All our equipment is 110v).
- 1x Guitar Gibson Les Paul or Paul Reed Smith (PRS).
- 2x Guitar stands.
- 2x Risers or rolling risers for festivals with locked wheels (2.5 x 2.5 Square Meters).
- 1x Long table of (2.5 Meters) with black cover cloth on riser.
- 1x Keyboard stand.
- 4x Instrument cables 1/4 inch (unbalanced).
- 6x Mic cables.