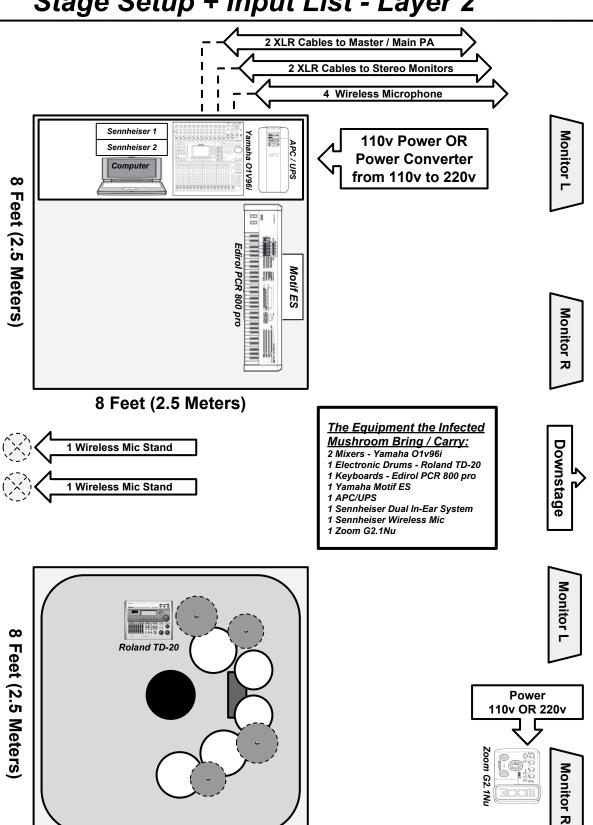

# <u>Drum Hardware + Accessory in Pictures:</u>

Stage Setup + Input List - Layer 1

Stage Setup + Input List - Layer 2

8 Feet (2.5 Meters)