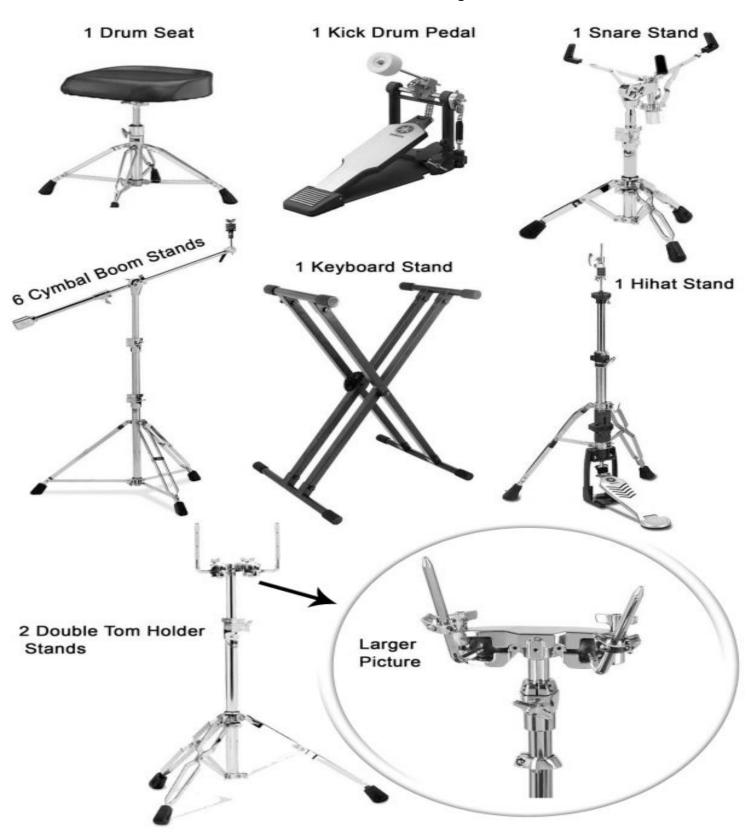

### **Drum Hardware Pack by Yamaha, Pearl or DW That Includ:**

- 1 Rug / Carpet
- 1 Kick Drum Pedal
- 1 Professional Drum Seat
- 6 Cymbal Boom Stands
- 2 90° Double Tom Holders Stands
- 1 Snare Stand
- 1 Hi-Hat Stand

# <u>Drum Hardware + Accessory in Pictures:</u>

Stage Setup + Input List - Layer 1

Stage Setup + Input List - Layer 2

8 Feet (2.5 Meters)