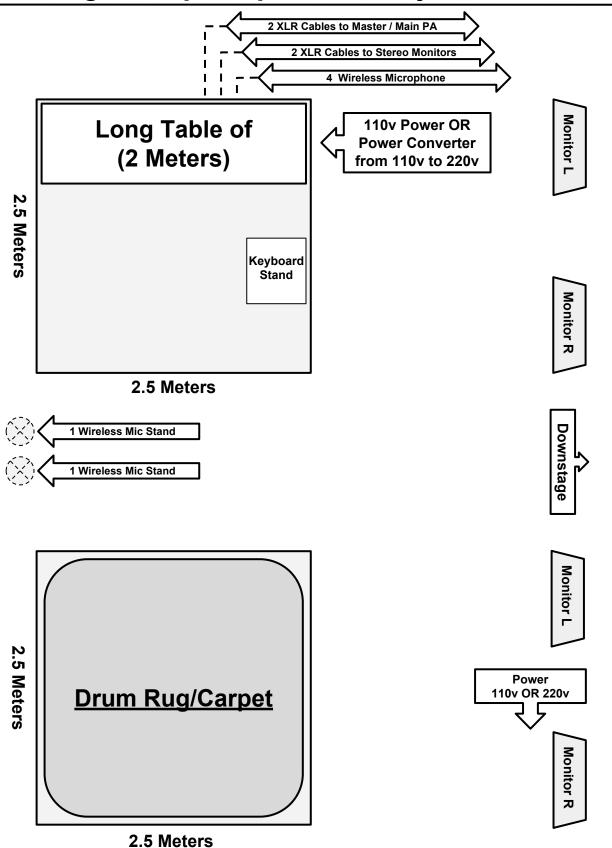

### Input list:

- 2 XLR Cables From Our Yamaha Mixer to Master / Main PA
- 2 XLR Cables From Our Yamaha Mixer to 4 Floor Monitors

### Accessory:

- 2 Rolling Risers with Locks Wheels of (2.5 x 2.5 Square Meters)
- 4 Floor Monitors Downstage In Stereo Setup
- 1 1000w Power Converter from 110v to 220v
- 1 Long Table of (2 Meters) with Black Cover Cloth On Riser
- 1 Keyboard Stand
- 1 Guitar Gibson Les Paul or Paul Reed Smith (PRS)
- 2 Guitar Stands
- 2 Wireless Microphone by Sennheiser OR Shure
- 2 Microphone Stands + 2 Clips For Wireless Microphone
- 4 Instrument cables 1/4 inch (unbalanced)
- 6 Mic Cables

# <u>Drum Hardware + Accessory in Pictures:</u>

Stage Setup + Input List - Layer 1

Stage Setup + Input List - Layer 2

8 Feet (2.5 Meters)