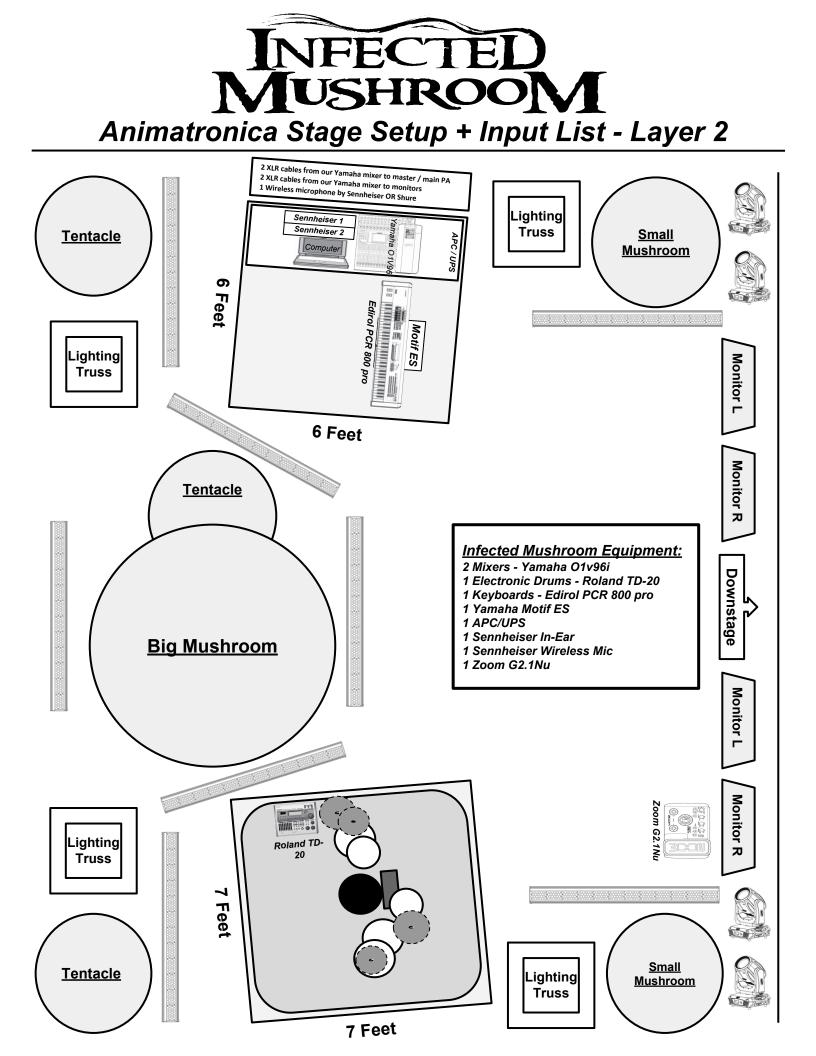

### BACKLINE + ACCESSORY (Promoter Must Provide):

- 1 Drum rug / carpet.
- 2 Long table of 6 Feet with black cover cloth for Animatronica and supporting acts.
- 1 Keyboard stand.
- 4 Floor monitors downstage like it shown in stage setup layer 1 and 2 in stereo setup.
- 1 Wireless microphone by Sennheiser OR Shure.
- 1 Shure SM58 wired microphone + Boom stand + Long XLR cable.
- 2 Microphone stands + 2 clips for wireless microphones.
- 2 50ft Power extension cord cables or 4 25ft power extension cord cables.

#### **AUDIO/MONITORS INPUT LIST:**

- 2 XLR cables from our Yamaha mixer to master / main PA.
- 2 XLR cables from our Yamaha mixer to monitors.