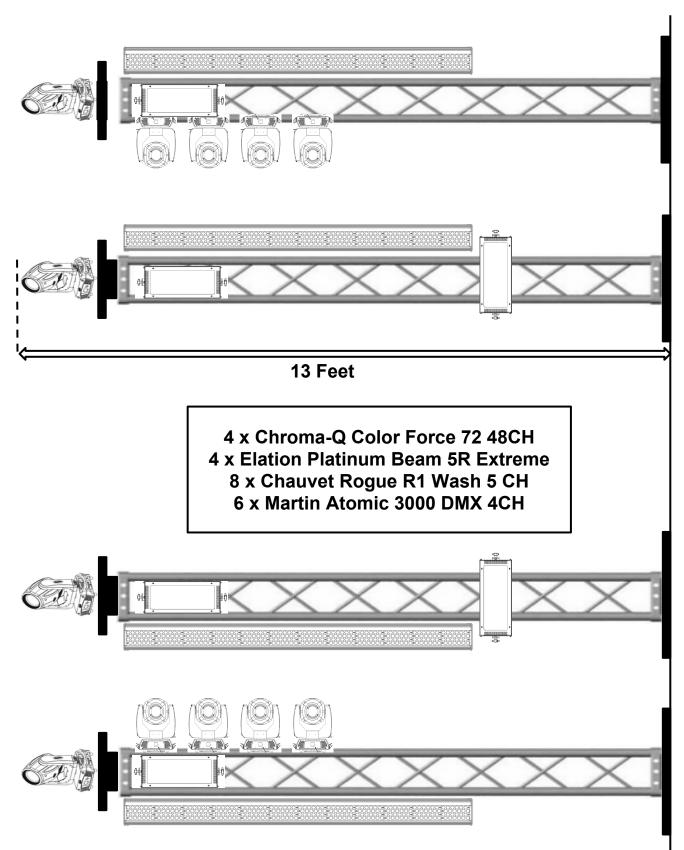

#### **LIGHTNING TRIM HEIGHT:**

Tour is traveling with four 10' truss towers and trim height will be at least 13'.

**INFECTED MUSHROOM** Animatronica Lighting Floor Setup

**Monitor L** 

**Monitor R** 

Downstage

Monitor L

**Monitor R** 