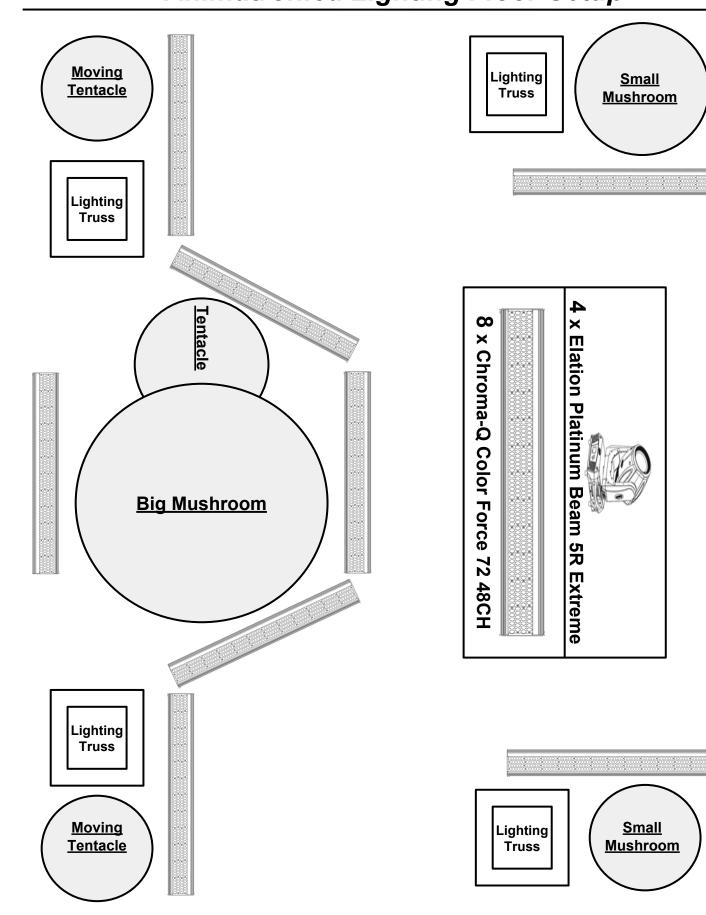

#### **LIGHTNING TRIM HEIGHT:**

Tour is traveling with four 10' truss towers and trim height will be at least 13'.

**INFECTED MUSHROOM** Animatronica Lighting Floor Setup

**Monitor L** 

**Monitor R** 

Downstage

Monitor L

**Monitor R** 